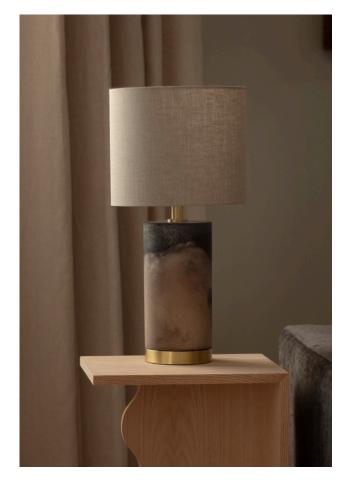

## SMOKE CYLINDER

TABLE LAMP

**Dimensions** Height: 20.5" (overall)

Base Width: 5" Base Height: 15" Shade Diameter: 10" Shade Height: 8.5"

Clay Smoke fired, earthenware. This

unique ceramic surface is achieved by burying the piece in sawdust and hardwood scraps during the firing process.

Shade Dune, 100% linen

Harp and spider attachment

Brass Solid, brushed brass sealed

with brass varnish to help slow tarnishing over time. The socket and lampshade harp are brass

plated.

**Cord** 9', Gold fabric wrapped cord