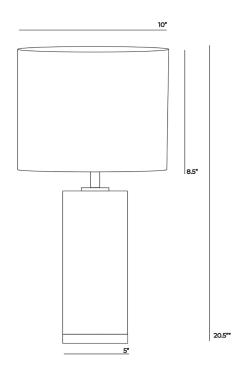

## SMOKE CYLINDER

TABLE LAMP

**Dimensions** Height: 20.5" (overall)

Base Width: 5" Base Height: 15" Shade Diameter: 10" Shade Height: 8.5"

Clay Smoke fired, earthenware. This

unique ceramic surface is achieved by burying the piece in sawdust and hardwood scraps during the firing process.