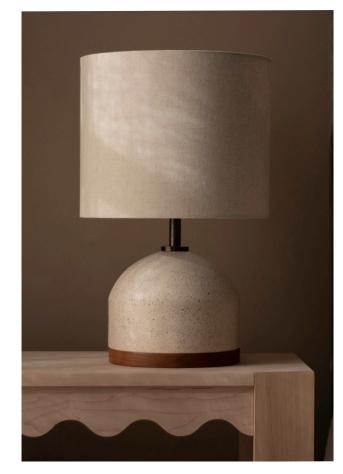

## SPECKLED DOME

TABLE LAMP

**Dimensions** Height: 16.5" (overall)

Base Width: 7.25" Base Height: 11" Shade Diameter: 10" Shade Height: 8.5"

Clay Hand-built, white earthenware

with a speckled cream glaze - fired to 2106 degrees Fahrenheit.

Shade Oatmeal, 51% linen & 49% cotton

Harp and spider attachment

Brass Solid, aged brass sealed with

brass varnish to help slow tar nishing over time. The socket and lampshade harp are brass

plated.

Base Custom milled cherry wood

Cord 9', gold fabric wrapped cord

with vintage style plug. Exits out the side/bottom of wood

base.

Care This glazed ceramic & wood

base can be dusted using a mild product and lint free cloth.