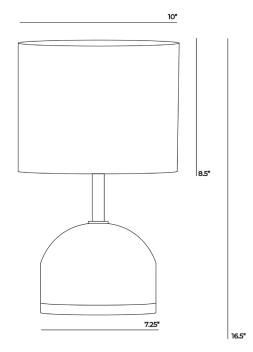

## SPECKLED DOME

TABLE LAMP

**Dimensions** Height: 16.5" (overall)

Base Width: 7.25" Base Height: 11" Shade Diameter: 10" Shade Height: 8.5"

Clay Hand-built, white earthenware

with a speckled cream glaze - fired to 2106 degrees Fahrenheit.