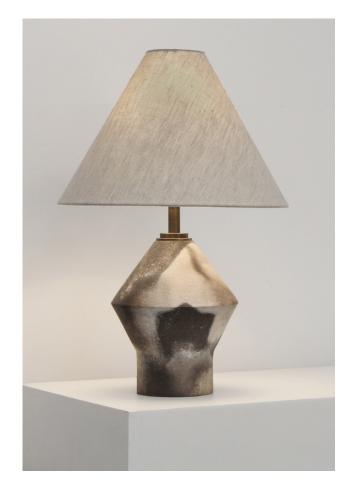

## TAPERED SMOKE

Dimensions Height: 18" (overall)

Base Width: 7" Base Height: 13" Shade Diameter: 12" Shade Height: 8"

Clay Smoke fired, earthenware. This

unique ceramic surface is achieved by burying the piece in sawdust and hardwood scraps during the firing process

Shade Dry Thistle, 100% linen

Harp and spider attachment

Brass Solid, aged brass sealed with

brass varnish to help slow tar nishing over time. The socket and lampshade harp are brass

plated.

Cord 9', black fabric wrapped cord with vintage style plug. Exits