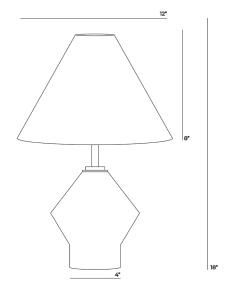

## TAPERED SMOKE

Dimensions Height: 18" (overall)

Base Width: 7" Base Height: 13" Shade Diameter: 12" Shade Height: 8"

Clay Smoke fired, earthenware. This

unique ceramic surface is achieved by burying the piece in sawdust and hardwood scraps during the firing process